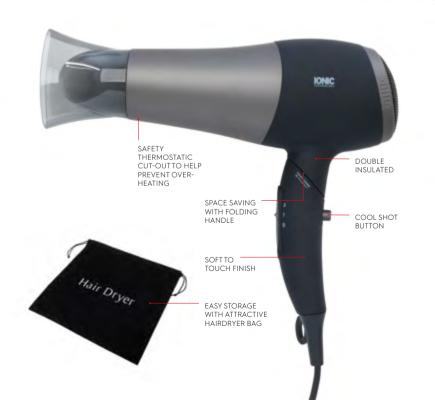

# At Northmace, we're proud to have invented the original hotel safety hairdryer.

Once regarded as a luxury, it has become a valued part of the guest experience.

Our hotel hairdryers are designed and manufactured to optimise safety, efficiency, and performance. What's more they all come with long guarantees. So hoteliers can be assured of providing a safe and stylish solution for their guests to style their hair!

All hairdryers (apart from Regal and Elegance) feature a special hotel 'on-off' switch for safety and energy saving. All have safety thermostatic cut-out.

POWER

COLOUR

ANTI-THEFT HOLDER

ON/OFF SWITCH

SOFT-TOUCH FINISH

**COOL SHOT** 

IONIC

CONCENTRATOR

HANDLE

HAIRDRYER BAG

DOUBLE INSULATED

THERMOSTATIC SAFETY CUT-OUT

2200W

Graphite/black

 $(\mathbf{X})$ 

Comfort stationary