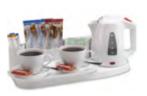

# SAFETY WELCOME TRAYS & COURTESY TRAYS

When Northmace invented the hotel safety welcome tray it transformed the guest experience. By bringing everything together in one convenient location, our welcome trays provide a safe and convenient solution for guests and hoteliers alike.

Our range provides this facility safely, reliably and hygienically, with each manufactured for durability and lasting good looks. They are all supported with long guarantees, a reassurance that we're sure you'll find most welcome!

All of our welcome trays include an integral cordless kettle and offer a boil-dry safety feature.