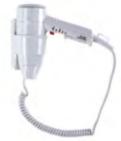

#### **PRESIDENT**

Luxurious soft-touch finish. Complete with wall/drawer holder.

Mid-range hairdryer, sleek, modern and efficient. Suitable for wall or drawer.