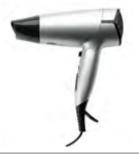

#### AVANTGARDE WHITE

#### AVANTGARDE BLACK

MOTE \*\*\* SAFETI

A most luxurious guest hairdryer complete with a hairdryer bag.

Stylish and packed with features. Luxurious white with gold trim.

All of the distinctive characteristics of the Avantgarde White but in black.