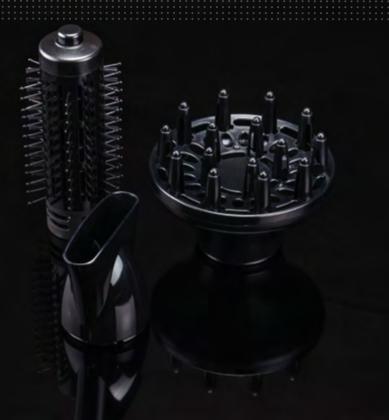

# At Northmace, we're proud to have invented the original hotel safety hairdryer.

Once regarded as a luxury, it has become a valued part of the guest experience.

Our hotel hairdryers are designed and manufactured to optimise safety, efficiency, and performance. What's more they all come with long guarantees. So hoteliers can be assured of providing a safe and stylish solution for their guests to style their hair!

All hairdryers (apart from Regal and Elegance) feature a special hotel 'on-off' switch for safety and energy saving. All have safety thermostatic cut-out.

POWER

COLOUR

ANTI-THEFT HOLDER

ON/OFF SWITCH

SOFT-TOUCH FINISH

**COOL SHOT** 

IONIC

CONCENTRATOR

HANDLE

HAIRDRYER BAG

DOUBLE INSULATED

THERMOSTATIC SAFETY CUT-OUT

2200W

Graphite/black

 $(\mathbf{X})$ 

Comfort stationary