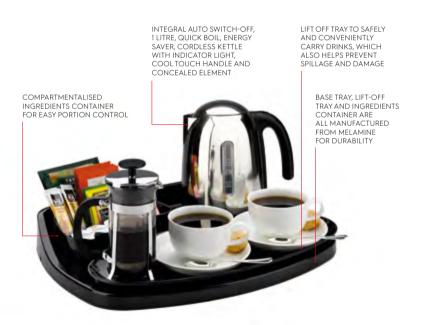

# SAFETY WELCOME TRAYS & COURTESY TRAYS

When Northmace invented the hotel safety welcome tray it transformed the guest experience. By bringing everything together in one convenient location, our welcome trays provide a safe and convenient solution for guests and hoteliers alike.

Our range provides this facility safely, reliably and hygienically, with each manufactured for durability and lasting good looks. They are all supported with long guarantees, a reassurance that we're sure you'll find most welcome!

All of our welcome trays include an integral cordless kettle and offer a boil-dry safety feature.

| 2200W                    |
|--------------------------|
| $\bigcirc$               |
| 1 Litre                  |
| Polished stainless steel |
| Black melamine           |
| $\odot$                  |
| $\odot$                  |
| ×                        |
| $\odot$                  |
| $\bigcirc$               |
| $\odot$                  |
|                          |