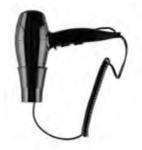

#### REGAL

POWER

COLOUR

ANTI-THEFT HOLDER

ON/OFF SWITCH

SOFT-TOUCH FINISH

**COOL SHOT** 

IONIC

CONCENTRATOR

HANDLE

HAIRDRYER BAG

DOUBLE INSULATED

THERMOSTATIC SAFETY CUT-OUT

2200W

Graphite/black

 $(\mathbf{X})$ 

Comfort stationary