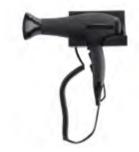

#### **PRESIDENT**

Luxurious soft-touch finish. Complete with wall/drawer holder.

Mid-range hairdryer, sleek, modern and efficient. Suitable for wall or drawer.

#### ELEGANCE

A simple but stylish dryer, designed to be space efficient.

CLASSIC

Perfect for where a lower wattage is required. A classic!

| 20 | 00 | 0 | W |
|----|----|---|---|
|    |    |   |   |

Black

Wall/drawer

Safety hold down

Fixed

Available

 $\bigcirc$ 

 $\bigcirc$ 