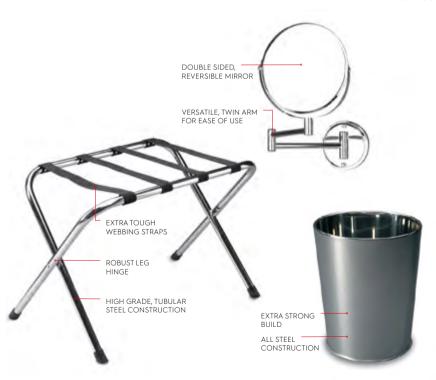

#### LUGGAGE RACKS

Northmace luggage racks are designed to be guest friendly, whilst providing a space-saving and durable solution for the hotelier. They are stylish, easy to use, extremely well built and unobtrusively store in the tightest space. The choice of styles and finishes ensure that they will look good in any hotel room.

#### BINS

Northmace hotel bins provide a practical and hardworking solution to guest waste. They are neat and unobtrusive, and are designed to be easy for housekeeping to clean.

#### BATHROOM

The everyday bathroom essentials, guest mirror, shower curtains, and a bath/shower mat. They are simple to use and designed to complement most décor.