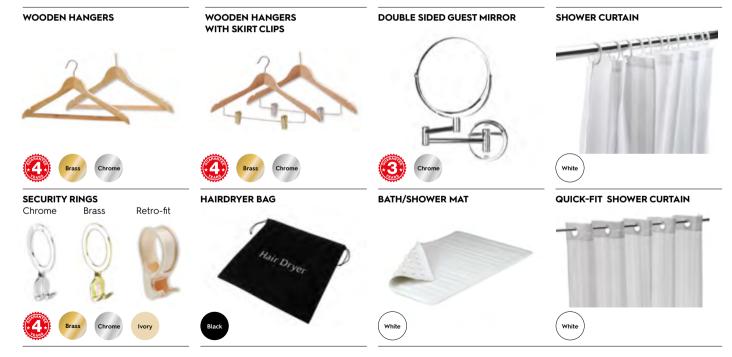

#### **COAT HANGERS**

Northmace's hotel coat hangers provide a finishing touch to any wardrobe. The range offers a choice of 8 different hangers. Timeless in design, they will continue to look good for many years to come.

#### BATHROOM

The everyday bathroom essentials, guest mirror, shower curtains, and a bath/shower mat. They are simple to use and designed to complement most décor.