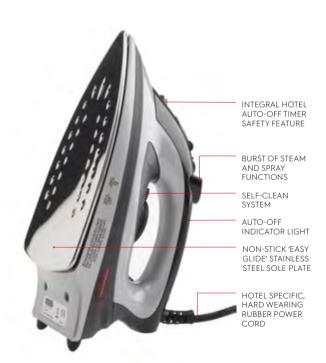

## SAFETY IRONS

You can find Northmace hotel safety irons in hotel bedrooms worldwide. They are designed and manufactured for excellence, the perfect choice for both hotelier and guest alike.

Our irons are easy to use, durable and above all safe. And as with all of our products, they come with long guarantees for complete peace of mind. Guests will appreciate a superior ironing experience, leaving hoteliers to focus on more pressing matters!

Our irons feature triple safety protection: auto-off, thermostat and thermal fuse. They are also fitted with professional hotel, damage-resistant, rubber power cords.

| POWER                                       | 2200W                        |
|---------------------------------------------|------------------------------|
| STEAM/DRY IRON                              | Steam safety iron            |
| SOLE PLATE                                  | Stainless steel 'easy-glide' |
| EXTRA LARGE SOLE PLATE                      | $\odot$                      |
| AUTO-OFF TIMER SAFETY FEATURE               | $\odot$                      |
| BURST OF VERTICAL STEAM<br>& SPRAY FUNCTION | <b>⊘</b>                     |
| SELF CLEAN & ANTI-CALC SYSTEMS              | $\odot$                      |
| DRIP STOP FUNCTION                          | $\odot$                      |
| HARD WEARING RUBBER POWER CORD              | $\odot$                      |