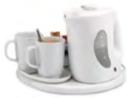

# SAFETY WELCOME TRAYS & COURTESY TRAYS

When Northmace invented the hotel safety welcome tray it transformed the guest experience. By bringing everything together in one convenient location, our welcome trays provide a safe and convenient solution for guests and hoteliers alike.

Our range provides this facility safely, reliably and hygienically, with each manufactured for durability and lasting good looks. They are all supported with long guarantees, a reassurance that we're sure you'll find most welcome!

All of our welcome trays include an integral cordless kettle and offer a boil-dry safety feature.

#### REGAL

#### **AVANTGARDE**

#### VALETTE

For making a statement and when quality is paramount.

Modern, stylish with ingredients hidden in hinged compartment.

Simplicity combined with smart brushed stainless steel.

| POWER                      |
|----------------------------|
| INTEGRAL KETTLE BASE       |
| KETTLE CAPACITY            |
| KETTLE COLOUR / FINISH     |
| TRAY COLOUR                |
| LIFT-OFF TRAY              |
| FREESTANDING               |
| WALL MOUNTED OPTION        |
| INGREDIENTS CONTAINER      |
| CONCEALED ELEMENT          |
| BOIL DRY SAFETY PROTECTION |