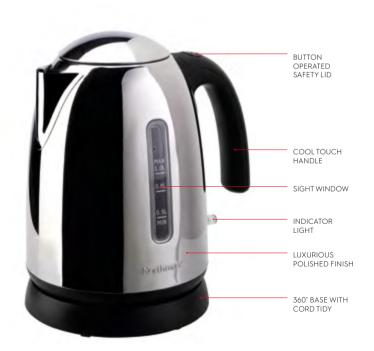

### SAFETY KETTLES

Northmace were the originators of the hotel safety kettle, and continue to design and manufacture kettles that exceed the expectations of both hoteliers and guests.

We offer a range that balances style and functionality. Our kettles are easy to use, durable and above all safe. What's more, they all come with long guarantees which provide complete peace of mind. This enables hoteliers to rest easy while their guests are enjoying a relaxing cup of tea.

Our kettles come with a range of features that include quick-boil, energy saver, auto switch-off and boil-dry safety.

| PC | ٥v | ۷E | R |
|----|----|----|---|

CAPACITY

COLOUR/FINISH

**AUTO SWITCH-OFF** 

INDICATOR LIGHT

CONCEALED ELEMENT

SIGHT WINDOW(S)

COOLTOUCH HANDLE

360° CORDLESS BASE

**EASY TO CLEAN** 

LID

2200W

1 Litre

Polished stainless steel

 $\bigcirc$ 

 $\bigcirc$ 