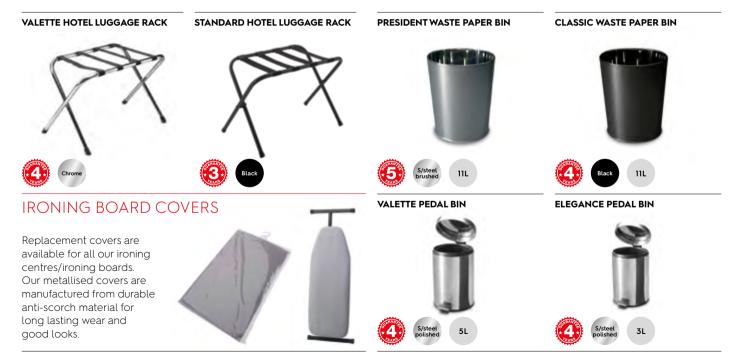

#### LUGGAGE RACKS

Northmace luggage racks are designed to be guest friendly, whilst providing a space-saving and durable solution for the hotelier. They are stylish, easy to use, extremely well built and unobtrusively store in the tightest space. The choice of styles and finishes ensure that they will look good in any hotel room.

#### BINS

Northmace hotel bins provide a practical and hardworking solution to guest waste. They are neat and unobtrusive, and are designed to be easy for housekeeping to clean.

Our ironing centres feature an integral hook for easy and tidy wardrobe hanging. Replacement covers are available for all models.