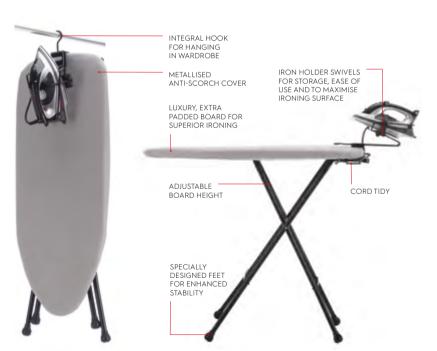

## SAFETY IRONING CENTRES

Northmace invented the hotel bedroom safety ironing centre to improve guest experience. Our ironing centres are the original and best available – much copied, never bettered.

They incorporate a range of features and are designed and manufactured to be safe, intuitive to use, and easy to store. It's a neat and tidy solution for hoteliers that enables quests to smarten-up with ease.

Our ironing centres feature an integral hook for easy and tidy wardrobe hanging. Replacement covers are available for all models.

#### **POWER**

STEAM/DRY IRON

SOLE PLATE

AUTO-OFF TIMER SAFETY FEATURE

METALLISED ANTI-SCORCH COVER

EXTRA-PADDED IRONING SURFACE

ADJUSTABLE BOARD HEIGHT

INTEGRAL HANGING HOOK

INTEGRAL IRON STORE

INTEGRAL POWER CORD TIDY

SWIVEL IRON REST

IRON ANTI-THEFT FEATURE (OPTIONAL)

REPLACEMENT COVERS AVAILABLE

IRONING SURFACE (APPROX)

HANGING DIMENSIONS (APPROX)